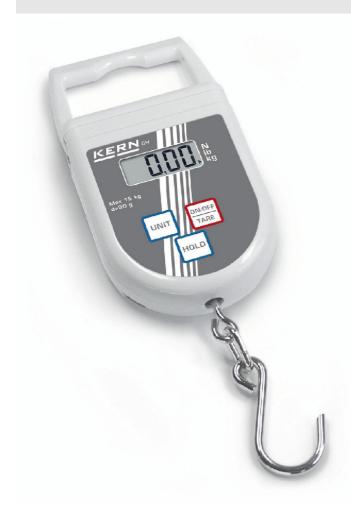

# **KERN CH15K20**

The classic among hand-held hanging scales - perfect for fast weighing of increased loads

| Measuring system                                |                      |
|-------------------------------------------------|----------------------|
| Adjustment options:                             | External calibration |
| Linearity:                                      | 40 g                 |
| Precision (of [Max]):                           | 0,500 %              |
| Readability [d]:                                | 20 g                 |
| Recommended adjusting weight:                   | 10 kg (M3)           |
| Repeatability:                                  | 20 g                 |
| Resolution:                                     | 750                  |
| Stabilisation time under laboratory conditions: | 2 s                  |
| Warm up time:                                   | 10 min               |
| Weighing capacity [Max]:                        | 15 kg                |
| Weighing system:                                | Strain gauge         |
| Weighing units:                                 | N kg lb              |

| Display                       |          |  |
|-------------------------------|----------|--|
| Display digit height (large): | 1,100 cm |  |

| Functions                                          |     |  |
|----------------------------------------------------|-----|--|
| Data hold function:                                | yes |  |
| Vibration-free weighing (Animal weighing program): | yes |  |

# Construction

Casing material: **Plastic** 

Dimensions housing (WxDxH): 90 x 30 x 176,5 mm Overall dimensions mounted 90 x 30 x 270 mm

(WxDxH):