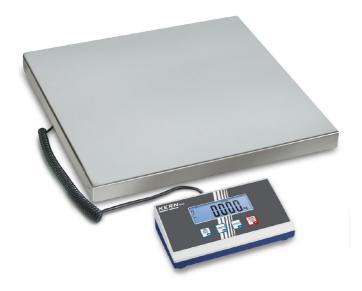

# KERN EOB300K100XL

Allround parcel scale with robust stainless steel weighing plate - also with XL platform and large weighing ranges

yes

yes

| Power supply                                        |                          |  |
|-----------------------------------------------------|--------------------------|--|
| Battery:                                            | 4x1.5 V AA               |  |
| Input voltage:                                      | 100 V - 240 V 50 / 60 Hz |  |
| Mains adapter:                                      | Mains adapter external   |  |
| Mains adapter/adapter included:                     | US EURO CH UK            |  |
| Operating time:                                     | 60 h                     |  |
| Services (optional)                                 |                          |  |
| Adjustment at the location of installation: 961-249 |                          |  |
| DAkkS Certificate:                                  | 963-129                  |  |
| Category                                            |                          |  |
| Brand:                                              | KERN                     |  |
| Category:                                           | Balances                 |  |
| Packaging & shipping                                |                          |  |
| Delivery:                                           | 24 h                     |  |
| Dimensions packaging (WxDxH):                       | 1015 x 565 x 85 mm       |  |
| Gross weight:                                       | 18,100 kg                |  |
| Net weight:                                         | 16,380 kg                |  |
| Shipping method:                                    | Parcel service           |  |
| Construction                                        |                          |  |
| Cable length of display device:                     | 2,700 m                  |  |
| Casing material:                                    | plastic                  |  |
| Dimensions of display device<br>(WxDxH):            | 235 x 114 x 51 mm        |  |
| Dimensions of weighing plate<br>(WxDxH):            | 950 x 500 x 58 mm        |  |
| Material weighing plate:                            | stainless steel          |  |
| Revolving screw feet:                               | yes                      |  |