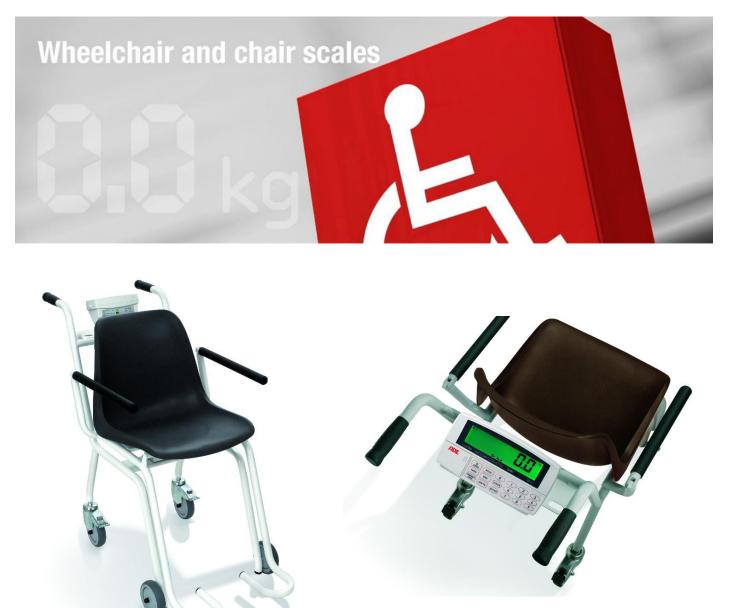

## Electronic chair weighing scale M400020 & 01 with 4 steering wheels CE class III approved

ADE M400020

Comfortable and practical to use the chair scale. Swivelling foot and arm rests allow a comfortable access in and out of the chair. Four wheels make the scale easily manoeuvrable and safe due to two brakes at the back wheels. Tare and the hold function help to handle all patients. Powered by rechargeable batteries or mains for the use at any place. ADE M400020-01 with 4 steering wheels for additional movability.